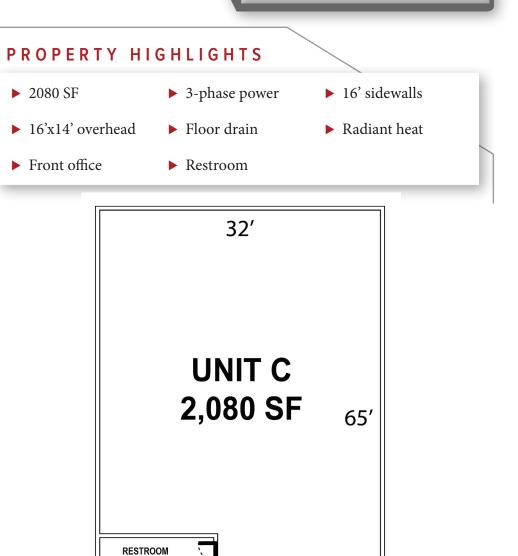

# WAREHOUSE FOR LEASE

11920 QUAAL RD BLACK HAWK, SD 57718

Warehouse unit available near I-90 in Black Hawk. Large 16'x14' overhead door, front office, restroom, floor drain, and 3-phase power. 16' sidewalls, radiant heat. Leases for \$1,800/mo gross + utilities.

## 11920 QUAAL RD BLACK HAWK, SD 57718

**PROPERTY DETAILS** 

16' X 14' OVERHEAD DOOR

OFFICE

## 11920 QUAAL RD BLACK HAWK, SD 57718