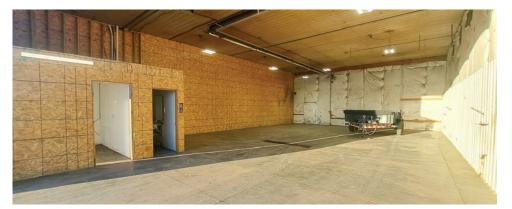

# WAREHOUSE FOR LEASE

11920 QUAAL RD BLACK HAWK, SD 57718

Warehouse unit available near I-90 in Black Hawk. Large 16'x14' overhead door, front office, restroom, floor drain, and 3-phase power. 16' sidewalls, radiant heat. Leases for \$1,800/mo gross + utilities.

## 11920 QUAAL RD BLACK HAWK, SD 57718

**PROPERTY DETAILS** 

16' X 14' OVERHEAD DOOR

OFFICE