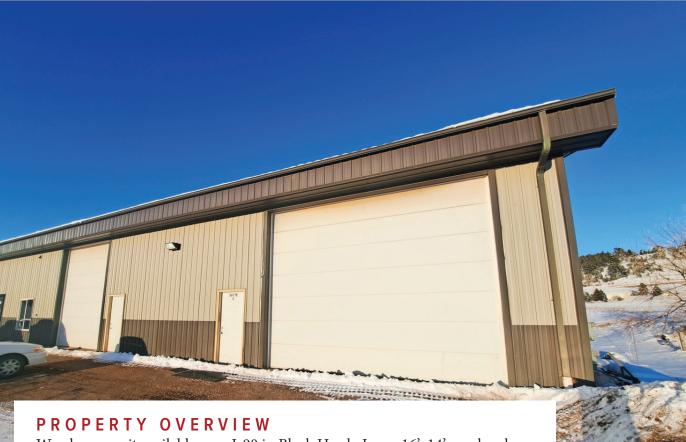

# WAREHOUSE FOR LEASE

11920 QUAAL RD BLACK HAWK, SD 57718

Warehouse unit available near I-90 in Black Hawk. Large 16'x14' overhead door, front office, restroom, floor drain, and 3-phase power. 16' sidewalls, radiant heat. Leases for \$1,800/mo gross + utilities.

## 11920 QUAAL RD BLACK HAWK, SD 57718

**PROPERTY DETAILS** 

16' X 14' OVERHEAD DOOR

OFFICE

## 11920 QUAAL RD BLACK HAWK, SD 57718