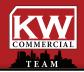

# WAREHOUSE FOR LEASE

11920 QUAAL RD BLACK HAWK, SD 57718

Warehouse unit available near I-90 in Black Hawk. Large 16'x14' overhead door, front office, restroom, floor drain, and 3-phase power. 16' sidewalls, radiant heat. Leases for \$1,800/mo gross + utilities.

## 11920 QUAAL RD BLACK HAWK, SD 57718

**PROPERTY DETAILS** 

16' X 14' OVERHEAD DOOR

OFFICE