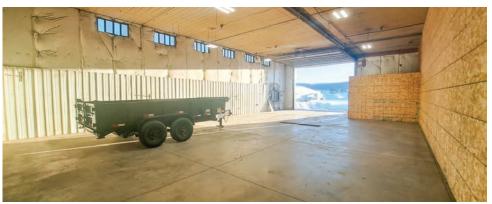

# WAREHOUSE FOR LEASE

11920 QUAAL RD BLACK HAWK, SD 57718

Warehouse unit available near I-90 in Black Hawk. Large 16'x14' overhead door, front office, restroom, floor drain, and 3-phase power. 16' sidewalls, radiant heat. Leases for \$1,800/mo gross + utilities.

## 11920 QUAAL RD BLACK HAWK, SD 57718

**PROPERTY DETAILS** 

16' X 14' OVERHEAD DOOR

OFFICE