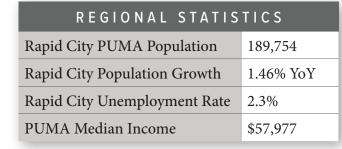

ore bringing millions of tourists from all over the world to Western South Dakota every year. For the past 9 years, South Dakota tourism has posted an increase in visitation, visitor spending and overall impact on the state's economy with 14.4 million visitors to South Dakota, \$4.7 billion in visitor spending, and 56,826 jobs sustained by the tourist industry.

- **#1** Outdoor Life–Best hunting and fishing town
- **#4** WalletHub–Best Places to rent
- **#1** Best State for Starting a Business
- **#2** Best Business Climate in the US
- **#2** Business Tax Climate by the Tax Foundation

## BUSINESS FRIENDLY TAXES

- **NO** corporate income tax
- *NO* franchise or capital stock tax
- **NO** personal property or inventory tax
- **NO** personal income tax
- **NO** estate and inheritance tax





| SD TOURISM       | 2021 STATISTICS |
|------------------|-----------------|
| Room nights      | <b>^</b> 33%    |
| Park Visits      | <b>↑</b> 11%    |
| Total Visitation | <b>1</b> 28%    |
| Visitor Spending | <b>1</b> 28%    |

## **RAPID CITY**

- **#4** CNN Money–Best Place to Launch a Business
- **#11** Forbes–Best Small City for Business

### SOUTH DAKOTA

- **#1** America's Friendliest State for Small Business
- **#2** Best State for Quality of Life
- **#3** US News Fiscal Stability 2019 list

- **#4** Wall Street Journal–Emerging Housing Markets
- **#16** Top 100 Best Places to Live
- **#2** Best State for Small Business Taxes
- **#2** Best State for Overall Well-Being and Happiness
- **#3** Small Business Policy Index 2018 list